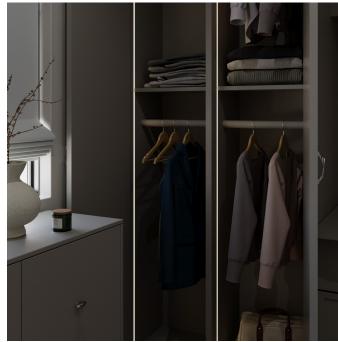

### **ZELLA**

Zella, is an innovative new profile solution that provides linear lighting for recessed applications. Unlike conventional profiles that have a base and a cover, Zella, has been designed to combine both parts into one, and instead of sticking the LED flexible strip to the Aluminium base section, it clamps the strip to the bottom of the routed channel instead.