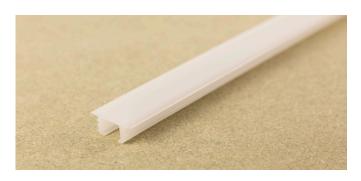

### **ZELLA**

Zella, is an innovative new profile solution that provides linear lighting for recessed applications. Unlike conventional profiles that have a base and a cover, Zella, has been designed to combine both parts into one, and instead of sticking the LED flexible strip to the Aluminium base section, it clamps the strip to the bottom of the routed channel instead.

Combining both parts into one plastic body means that the side walls are much more flexible than a traditional Aluminium profile, which will significantly reduce the risk of the profile being too tight for the channel during installation.

#### KEY FEATURES

- Simplified profile base and cover have been merged into one solution.
- Plastic side walls pin the flexible strip to the bottom of the channel
- Plastic side walls offer greater flexibility for installation