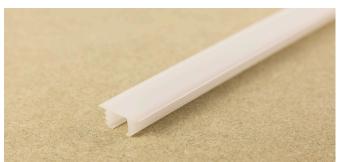

### **ZELLA**

Zella, is an innovative new profile solution that provides linear lighting for recessed applications. Unlike conventional profiles that have a base and a cover, Zella, has been designed to combine both parts into one, and instead of sticking the LED flexible strip to the Aluminium base section, it clamps the strip to the bottom of the routed channel instead.

Combining both parts into one plastic body means that the side walls are much more flexible than a traditional Aluminium profile, which will significantly reduce the risk of the profile being too tight for the channel during installation.

#### KEY FEATURES

- Simplified profile base and cover have been merged into one solution.
- Plastic side walls pin the flexible strip to the bottom of the channel
- Plastic side walls offer greater flexibility for installation