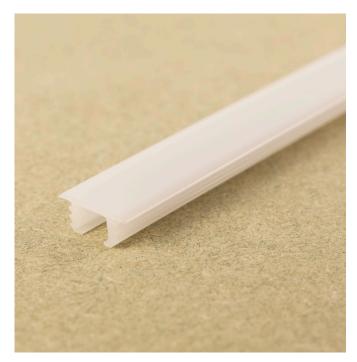

### **ZELLA**

Zella, is an innovative new profile solution that provides linear lighting for recessed applications. Unlike conventional profiles that have a base and a cover, Zella, has been designed to combine both parts into one, and instead of sticking the LED flexible strip to the Aluminium base section, it clamps the strip to the bottom of the routed channel instead.

Combining both parts into one plastic body means that the side walls are much more flexible than a traditional Aluminium profile, which will significantly reduce the risk of the profile being too tight for the channel during installation.

#### KEY FEATURES

- Simplified profile base and cover have been merged into one solution.
- Plastic side walls pin the flexible strip to the bottom of the channel
- Plastic side walls offer greater flexibility for installation