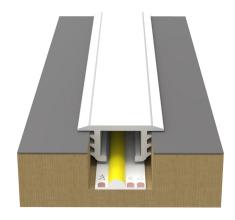

### **ZELLA**

Zella, is an innovative new profile solution that provides linear lighting for recessed applications. Unlike conventional profiles that have a base and a cover, Zella, has been designed to combine both parts into one, and instead of sticking the LED flexible strip to the Aluminium base section, it clamps the strip to the bottom of the routed channel instead.

Combining both parts into one plastic body means that the side walls are much more flexible than a traditional Aluminium profile, which will significantly reduce the risk of the profile being too tight for the channel during installation.

#### KEY FEATURES

- Simplified profile base and cover have been merged into one solution.
- Plastic side walls pin the flexible strip to the bottom of the channel
- Plastic side walls offer greater flexibility for installation

### MECHANICAL SPECIFICATION

| PRODUCT NAME                      | DIMENSIONS (mm)           | WEIGHT (grams) | IP RATING |
|-----------------------------------|---------------------------|----------------|-----------|
| Zella - Recessed Profile - 1500mm | L 1500mm x W 18mm x D 8mm | 69g            | IP20      |
| Zella - Recessed Profile - 2500mm | L 2500mm x W 18mm x D 8mm | 69g            | IP20      |