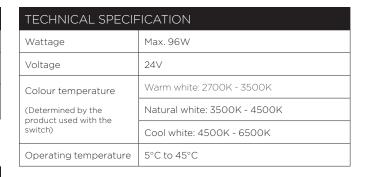

#### **KEY FEATURES**

- Equipped with a memory function that retains the last used setting
- Can be powered from a Titan+ Drivers
- Compatible with all Pro (CCT) lighting product
- Control temperature settings of warm, natural and cool white
- Touch sensor button