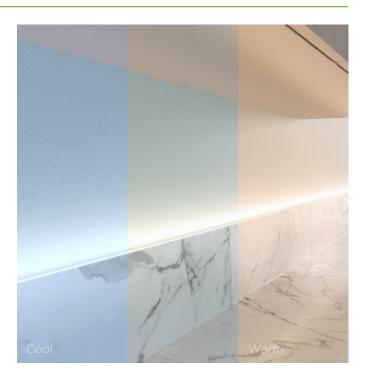

## **TRIOTONE® TOUCH SWITCH**

The TrioTone® touch switch is a great-value solution that provides the flexibility of colour changing technology for a streamlined price range.

The sensor module plugs directly into any standard 2-pin LED driver, and it features a 4-pin female connector, which will allow any CCT product to be connected from the Sensio range. The touch switch cycles between 3 colour settings: cool, natural, and warm white and enables the light source to be matched to any interior design style, as well as providing the flexibility to be changed in the future.

#### **KEY FEATURES**

- Equipped with a memory function that retains the last used setting
- Can be powered from a Titan+ Drivers
- Compatible with all Pro (CCT) lighting product
- Control temperature settings of warm, natural and cool white
- Touch sensor button