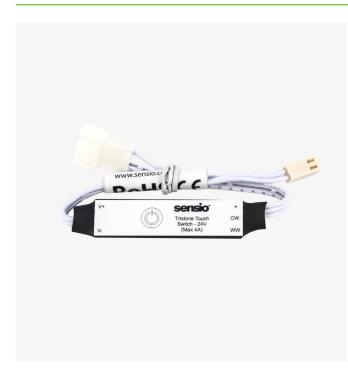

## **TRIOTONE® TOUCH SWITCH**

The TrioTone® touch switch is a great-value solution that provides the flexibility of colour changing technology for a streamlined price range.

The sensor module plugs directly into any standard 2-pin LED driver, and it features a 4-pin female connector, which will allow any CCT product to be connected from the Sensio range. The touch switch cycles between 3 colour settings: cool, natural, and warm white and enables the light source to be matched to any interior design style, as well as providing the flexibility to be changed in the future.

#### **KEY FEATURES**

- Equipped with a memory function that retains the last used setting
- Can be powered from a Titan+ Drivers
- Compatible with all Pro (CCT) lighting product
- Control temperature settings of warm, natural and cool white
- Touch sensor button