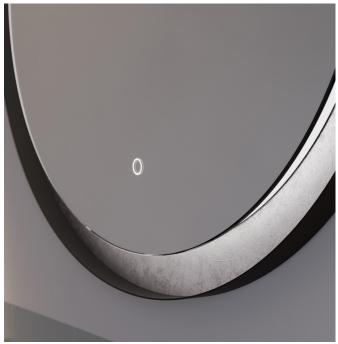

| KEY FEATURES                                         |
|------------------------------------------------------|
| Touch Sensor - On/Off and control color temperature. |
| Integrated demister pad                              |
| Framed LED's casing onto a silver background         |
| Keyhole mounting method of installation with screws  |