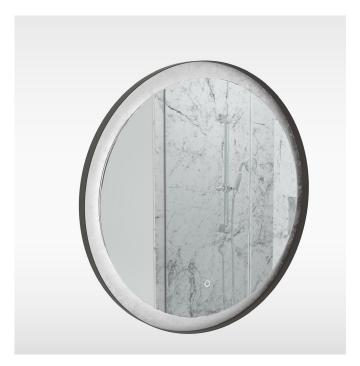

## **HEBE**

Sensio Hebe is a round backlit mirror with a wide black and silver frame. The fully diffused colour changing CCT, colour adjustable, LED border allows you to cycle through cool, natural or warm white light with a simple touch sensor.

The Hebe illuminated bathroom mirror is a stylish and modern solution designed to add an ambient glow to any bathroom. Also features a convenient demister pad offering a steam free reflection so it doesn't interrupt the daily routine.

| BENEFITS                                                  |
|-----------------------------------------------------------|
| Distinctive crackled silver and black frame               |
| Colour adjustable LEDs from cool to warm white            |
| Customise your mirror with intuitive touch sensor control |
| Longer Life Span (Using LED technology)                   |

| KEY FEATURES                                         |
|------------------------------------------------------|
| Touch Sensor - On/Off and control color temperature. |
| Integrated demister pad                              |
| Framed LED's casing onto a silver background         |
| Keyhole mounting method of installation with screws  |