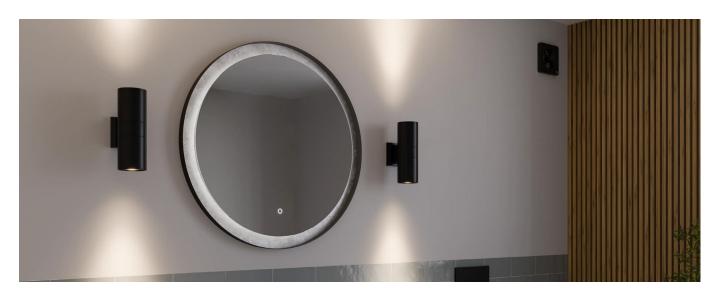

## **HEBE**

Sensio Hebe is a round backlit mirror with a wide black and silver frame. The fully diffused colour changing CCT, colour adjustable, LED border allows you to cycle through cool, natural or warm white light with a simple touch sensor.

The Hebe illuminated bathroom mirror is a stylish and modern solution designed to add an ambient glow to any bathroom. Also features a convenient demister pad offering a steam free reflection so it doesn't interrupt the daily routine.